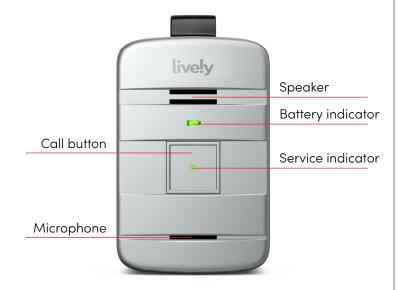

#### Technical Specifications

Dimensions

2.63" x 1.67" x 0.65"

Weight 1.98 oz.

Range

Mobile, where cell phone service is available

Speakerphone

Two-way communication with Urgent Response Service and 9-1-1

**Battery** 

Rechargeable lithium-ion

Standby time

Up to 80 hours

Charging

Drop-in charging dock (included)

**Indicators** 

Battery LED, Service LED, Audible Tones