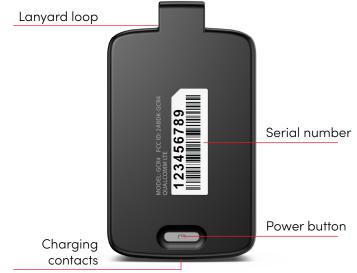

**Battery** 

Rechargeable lithium-ion

Standby time

Up to 80 hours

Charging

Drop-in charging dock (included)

**Indicators** 

Battery LED, Service LED, Audible Tones

**GPS** 

Built-in GPS with WPS using Qualcomm®  $IZat^{TM}$  Location Services

**Fall Detection** 

Yes, integrated (optional service)

**Waterproof Rating** 

IPX7, immersion in water at 3.3 feet for up to 30 minutes

Bluetooth

Yes, v4.1

Accessories

Magnetic Lanyard, Clip Accessory

**Available Colors** 

Silver

Front

**Back** 