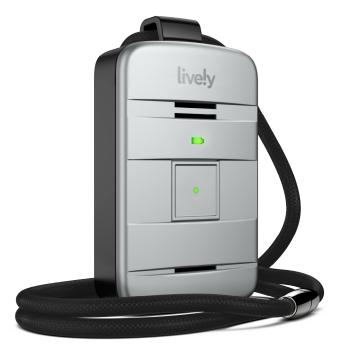

# lively mobile+

Bluetooth

Yes, v4.1

Accessories

Magnetic Lanyard, Clip Accessory

**Available Colors** 

Silver

Front

**Back** 